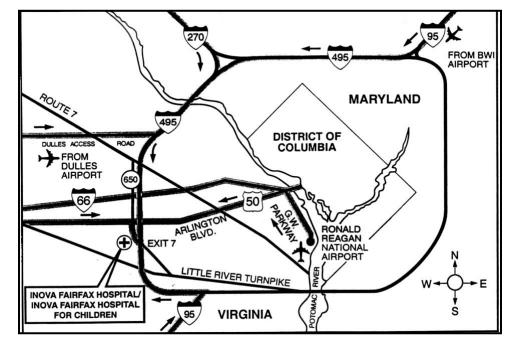

#### Directions to Inova Fairfax Hospital:

#### 50 West from DC or Arlington

Pass under 495 and exit 650/Gallows Road. Bear to the left off exit and turn left at the light onto 650/Gallows Road. Proceed to hospital.

#### 50 East from VA

Proceed to 650/Gallows Road exit. Turn right onto Gallows Road. Proceed to hospital.

# 95 South from Baltimore-Washington International (BWI) Airport

Proceed west on 495 toward Virginia. Take exit 51 for 650/Gallows Road. Bear to the right off exit then proceed immediately to the left lane on Gallows Road.

#### 95 North from Virginia

Proceed to exit 170A, 495 North (toward Frederick). Take Exit 51 for 650/Gallows Road. Turn left at the light onto Gallows Road. Pass Woodburn Road. Proceed to hospital.

# From Dulles Airport

On Dulles Access Road, exit to 495 South (towards Richmond). Take Exit 51 for 650/Gallows Road. Bear to the right off exit then proceed immediately to the left lane on Gallows Road.

#### From Ronald Reagan National Airport

Proceed on the George Washington (GW) Parkway to 50 West (Arlington Boulevard). Pass under 495 and exit 650/Gallows Road. Bear to the left off exit, turn left at light onto 650/Gallows Road. Proceed to hospital.

# 66 West from DC or Arlington

Proceed to exit 64, 495 south (toward Richmond). Take Exit 51 for 650/Gallows Road. Bear to the right off exit then proceed immediately to the left lane on Gallows Road.

# 66 East from Virginia

Proceed to exit 64, 495 south (toward Richmond). Take Exit 51 for 650/Gallows Road. Bear to the right off exit then proceed immediately to the left lane on Gallows Road.

# 270 South from Maryland

Proceed to 495 South (toward Richmond). Take Exit 51 for 650/Gallows Road. Bear to the right off exit then proceed immediately to the left lane on Gallows Road.