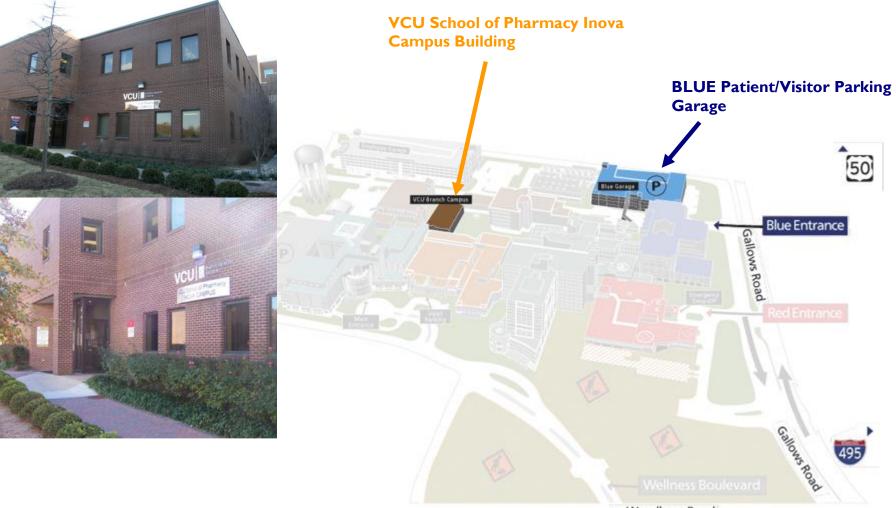

VCU School of Pharmacy Inova Campus 3300 Gallows Road, Falls Church, VA 22042-3307 Tel: (703) 776-7600 | Fax: (703) 776-2573 www.inova.org | pharmacy.vcu.edu/about-us/inova-campus

Please park at the **BLUE Garage** and head toward the direction of the Blue Water Tower.

Before you reach the water tower, you will come to see a brick building on your left with our dual logo visible from the outside.

Our building is directly across the street from the Employee Parking Garage.

We are on the ground level when you walk through the main entrance glass doors.

VCU School of Pharmacy Inova Campus 3300 Gallows Road, Falls Church, VA 22042-3307 Tel: (703) 776-7600 | Fax: (703) 776-2573 www.inova.org | pharmacy.vcu.edu/about-us/inova-campus