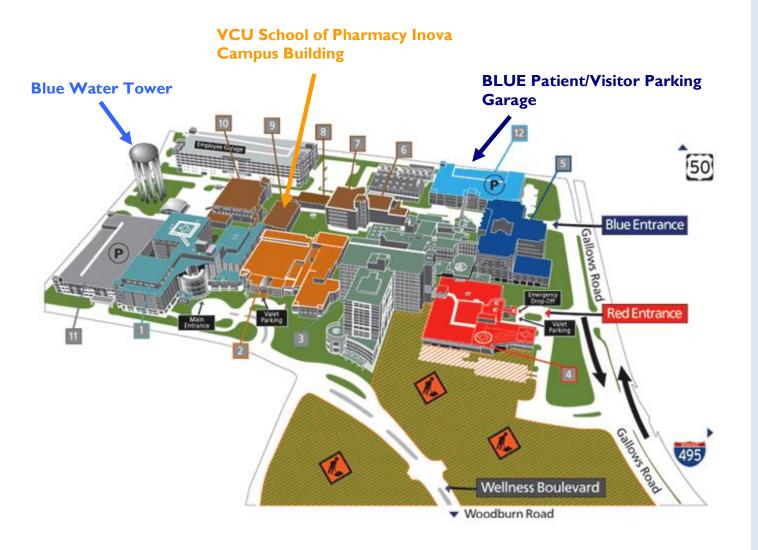

VCU School of Pharmacy Inova Campus 3300 Gallows Road, Falls Church, VA 22042-3307 Tel: (703) 776-7600 | Fax: (703) 776-2573 www.inova.org | pharmacy.vcu.edu/about-us/inova-campus

Please park at the **BLUE Garage** and head toward the direction of the Blue Water Tower.

Before you reach the water tower, you will come to see a brick building on your left with our dual logo visible from the outside.

Our building is directly across the street from the Employee Parking Garage.

We are on the ground level when you walk through the main entrance glass doors.

VCU School of Pharmacy Inova Campus 3300 Gallows Road, Falls Church, VA 22042-3307 Tel: (703) 776-7600 | Fax: (703) 776-2573 www.inova.org | pharmacy.vcu.edu/about-us/inova-campus