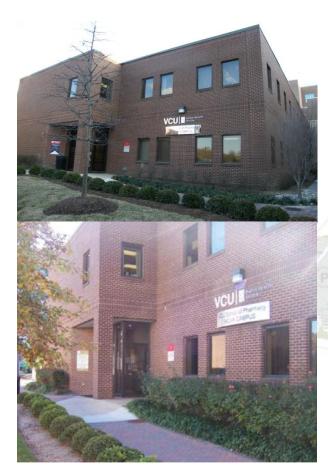

### **VCU School of Pharmacy Inova Campus Building**

Please park at the **BLUE Garage** and head towards the direction of the Blue Water Tower.

Before you reach the water tower, you will come to see a brick building on your left with our dual logo visible from the outside.

Our building is directly across the street from the **Employee Parking** Garage.

We are on the same ground level when you walk through the main entrance glass doors.