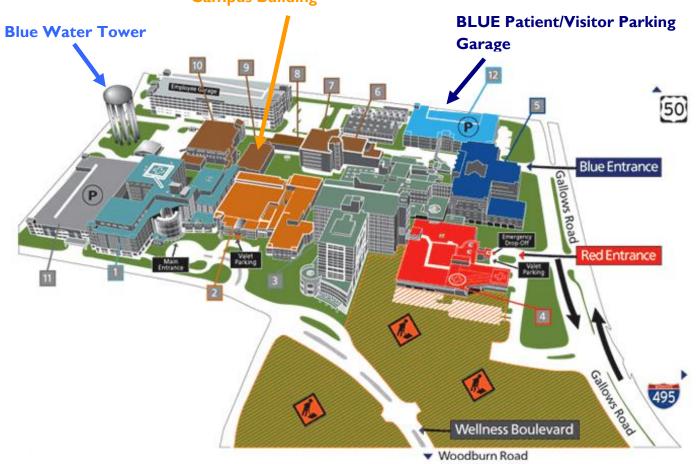

### **VCU School of Pharmacy Inova Campus Building**

Please park at the **BLUE Garage** and head towards the direction of the Blue Water Tower.

Before you reach the water tower, you will come to see a brick building on your left with our dual logo visible from the outside.

Our building is directly across the street from the **Employee Parking** Garage.

We are on the same ground level when you walk through the main entrance glass doors.

# **VCU School of Pharmacy Inova Campus Building BLUE Patient/Visitor Parking Garage** Blue Entrance ▼ Woodburn Road