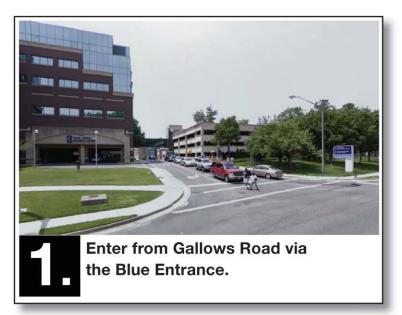

# Directions to VCU School of Pharmacy Inova Campus Building upon entering Inova Fairfax Campus.