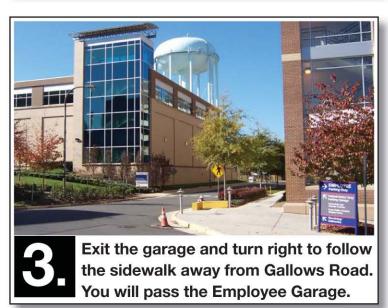

Our building is directly across the street from the **Employee Parking** Garage.

We are on the same ground level when you walk through the main entrance glass doors.