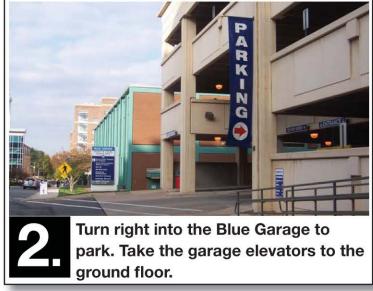

### **VCU School of Pharmacy Inova Campus Building**

Please park at the **BLUE Garage** and head towards the direction of the Blue Water Tower.

Before you reach the water tower, you will come to see a brick building on your left with our dual logo visible from the outside.

# **VCU School of Pharmacy Inova Campus Building BLUE Patient/Visitor Parking Garage** Blue Entrance ▼ Woodburn Road