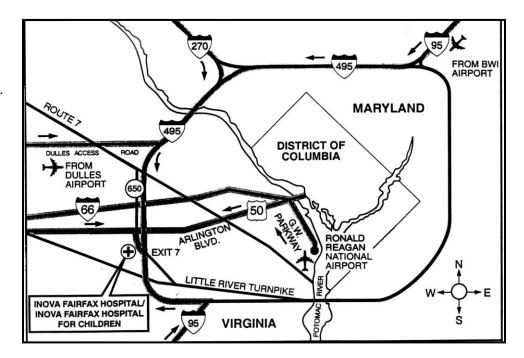

#### **Directions to Inova Fairfax Hospital:**

#### 50 West from DC or Arlington

Pass under 495 and exit 650/Gallows Road. Bear to the left off exit and turn left at the light onto 650/Gallows Road. Proceed to hospital.

#### 50 East from VA

Proceed to 650/Gallows Road exit. Turn right onto Gallows Road. Proceed to hospital.

# 95 South from Baltimore-Washington International (BWI) Airport

Proceed west on 495 toward Virginia. Take exit 51, 650/Gallows Road. Bear to the right off exit then proceed immediately to the left lane on Gallows Road.

#### 95 North from Virginia

Proceed to exit 170A, 495 North (toward Frederick). Take Exit 51, 650/Gallows Road. Turn left at the light onto Gallows Road. Pass Woodburn Road. Proceed to hospital.

#### From Dulles Airport

On Dulles Access Road, exit to 495 South (towards Richmond). Take Exit 51, 650/Gallows Road. Bear to the right off exit then proceed immediately to the left lane on Gallows Road.

#### From Ronald Reagan National Airport

Proceed on the George Washington (GW) Parkway to 50 West (Arlington Blvd.) Pass under 495 and exit 650/Gallows Road. Bear to the left off exit, turn left at light onto 650/Gallows Road. Proceed to hospital.

#### 66 West from DC or Arlington

Proceed to exit 64, 495 south (toward Richmond). Take Exit 51, 650/Gallows Road. Bear to the right off exit then proceed immediately to the left lane on Gallows Road.

#### 66 East from Virginia

Proceed to exit 64, 495 south (toward Richmond). Take Exit 51, 650/Gallows Road. Bear to the right off exit then proceed immediately to the left lane on Gallows Road.

#### 270 South from Maryland

Proceed to 495 South (toward Richmond). Take Exit 51, 650/Gallows Road. Bear to the right off exit then proceed immediately to the left lane on Gallows Road.