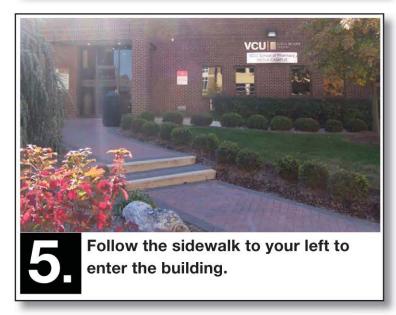

### **VCU School of Pharmacy Inova Campus Building**

Please park at the **BLUE Garage** and head towards the direction of the Blue Water Tower.

Before you reach the water tower, you will come to see a brick building on your left with our dual logo visible from the outside.